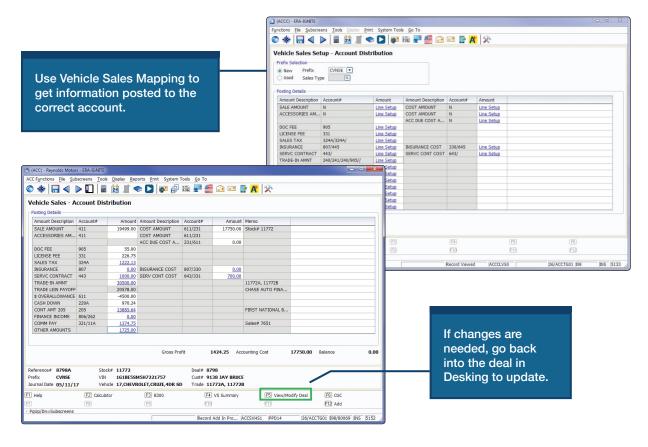

## **Enhanced Deal Posting**

Eliminate incorrect mapping to different accounts.

## 'Net Classes

Use the Vehicle Sales Integration classes to:

- Review Vehicle Sales Setup.
- Define parameters and mnemonics.
- Utilize Enhanced Accounting Integration.
- Apply Field Dependencies.
- Modify deals after integration into Accounting.