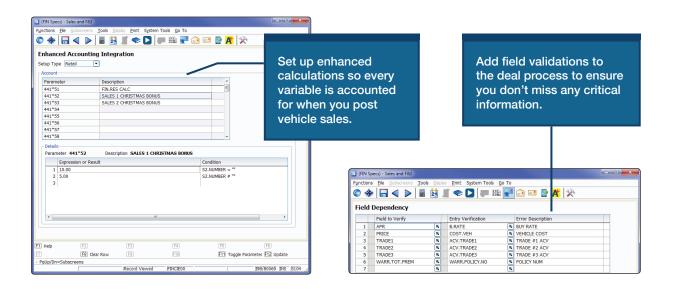

## **Enhanced Deal Posting**

Eliminate incorrect mapping to different accounts.

## 'Net Classes

Use the Vehicle Sales Integration classes to:

- Review Vehicle Sales Setup.
- Define parameters and mnemonics.
- Utilize Enhanced Accounting Integration.
- Apply Field Dependencies.
- Modify deals after integration into Accounting.